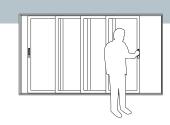

#### SLIDING DOORS AND WINDOWS

Single sliding, single track doors and windows suitable for sliding doors and windows with two panels, one of which is fixed. Double sliding, single track doors and windows are ideal for sliding doors and windows that have fixed panels on either side. Double sliding, double track doors and windows are suitable where there are two opening panels to the door or window, both of which need protection and easy access for movement and cleaning. Stacking sliding doors and windows with panels that open up and stack on either side of the opening.