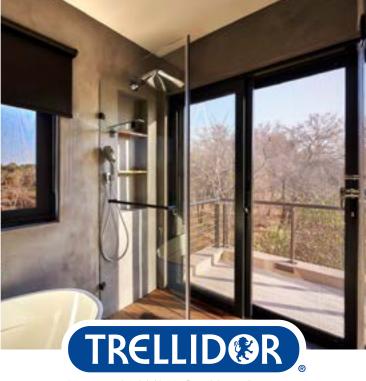

## TRELLIDOR CLEAR GUARD

Trellidor Premium Clear Guard is manufactured using an aluminium frame with a high tensile woven stainless steel mesh panel inserted into the frame. It can be custom-designed to match most door and window configurations. This is primarily a security barrier, but the steel mesh screen blocks out mosquitoes, flies, monkeys, baboons and snakes as well as human intruders. The mesh is see-through, providing unobstructed views of the outside. This makes Trellidor Premium Clear Guard ideal for homes, businesses, lodges and estates with a desirable outlook that needs to be visible from inside the premises while providing an excellent level of security.

# **TRELLIDOR** PREMIUM CLEAR GUARD