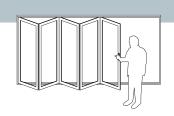

#### **BI-FOLD DOORS AND WINDOWS**

Trellidor Premium Clear Guard Bi-fold doors and windows run on a single track. The panels stack neatly to one side of the opening. The protective door or window screen can be configured to allow for a single or double working door or window for daily use, while the other panels remain secure. The bi-fold door or window barrier maximises the area of the opening when the unit is fully open. The system comes with shoot bolts on each panel for added security.