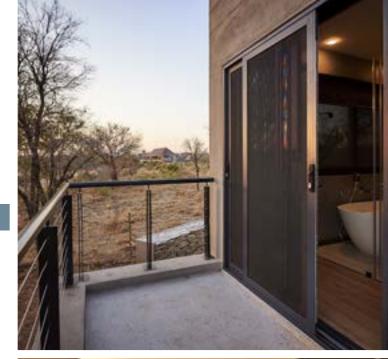

## TRELLIDOR CLEAR GUARD

Trellidor Premium Clear Guard is manufactured using an aluminium frame with a high tensile woven stainless steel mesh panel inserted into the frame. It can be custom-designed to match most door and window configurations. This is primarily a security barrier, but the steel mesh screen blocks out mosquitoes, flies, monkeys, baboons and snakes as well as human intruders. The mesh is see-through, providing unobstructed views of the outside. This makes Trellidor Premium Clear Guard ideal for homes, businesses, lodges and estates with a desirable outlook that needs to be visible from inside the premises while providing an excellent level of security.

# **TRELLIDOR** PREMIUM CLEAR GUARD